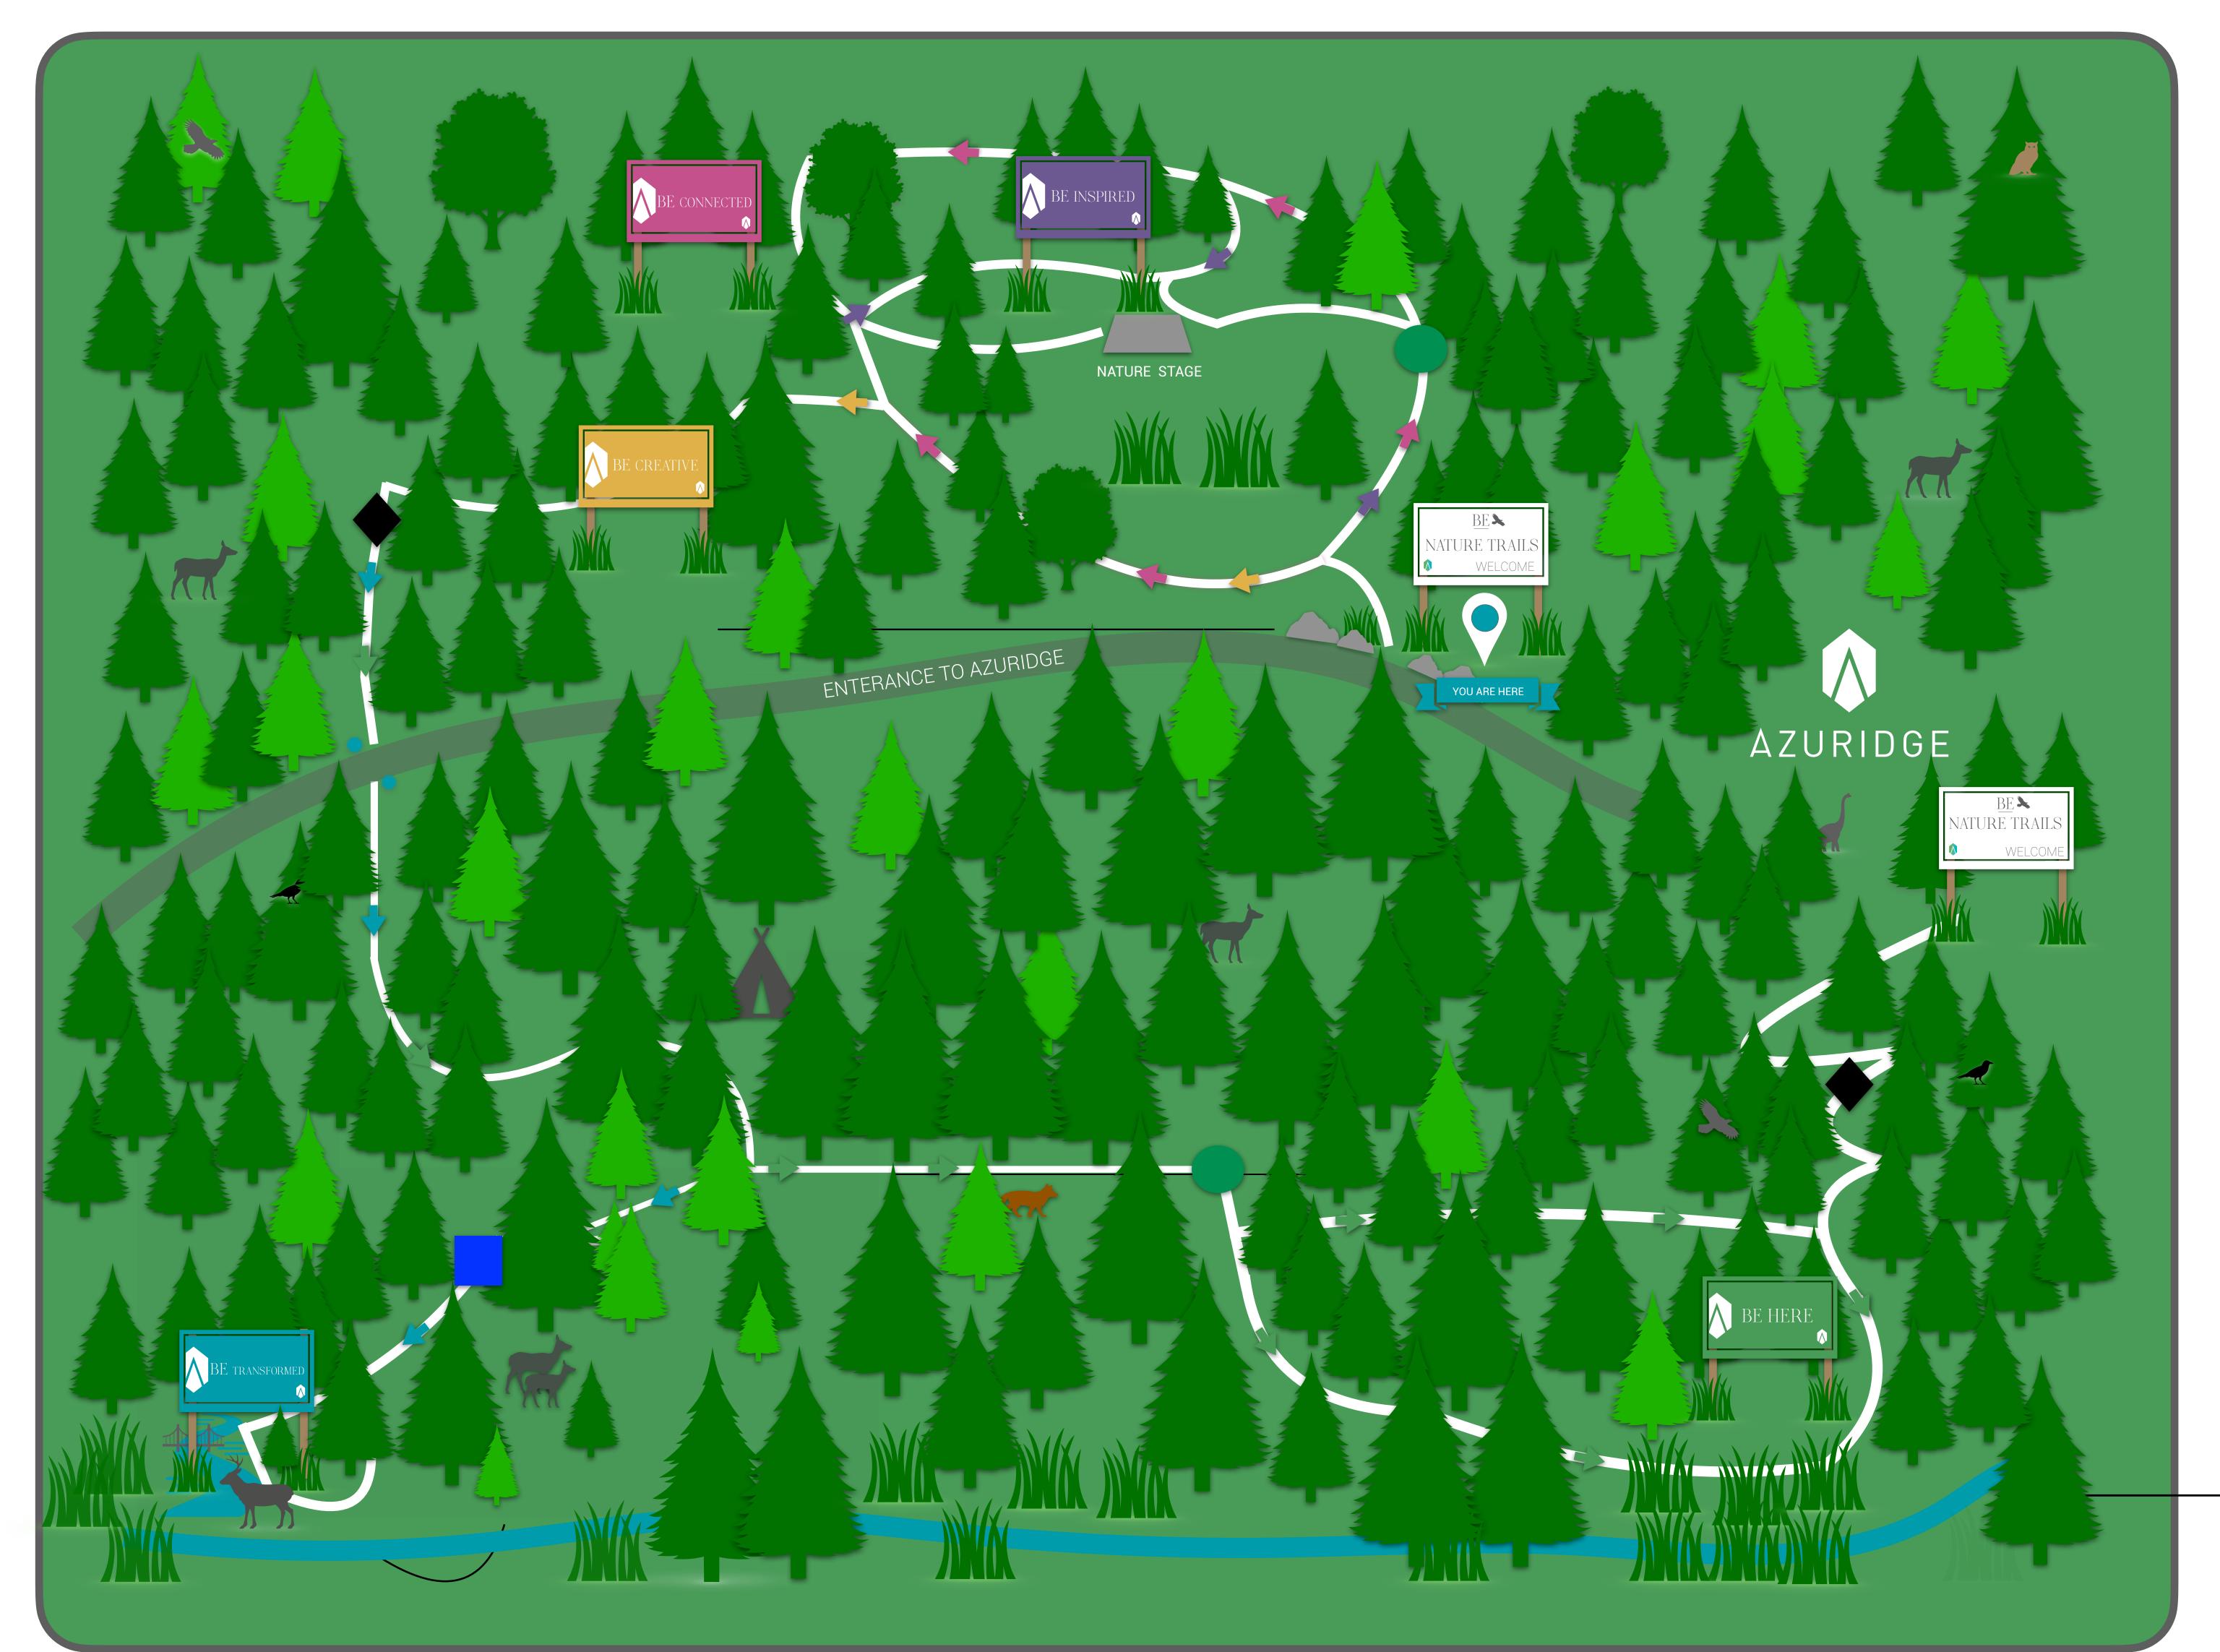

## NATURE TRAILS

AZURIDGE invites you to immerse yourself in the wonders of nature on our BE NATURE TRAILS.

Discover an interactive experience at each station - with a QR code providing access to activities that will refresh your energy and replenish your spirit!

WE HOPE YOU EXPLORE ALL THE MAGIC
OUR PROPERTY HAS TO OFFER

## TRAIL INTENSITY LEVEL

USE CAUTION AND EXERCISE DISCRETION WHEN UTILIZING OUR BE NATURE TRAILS. TAKE NOTE OF POTENTIAL HAZARDS AND RISKS ASSOCIATED WITH WILDLIFE ENCOUNTERS.

PLEASE CHECK IN AT THE SPA OR THE BUTLER STATION FOR ANY **EMERGENCY** PLEASE **CALL 911** - HOTEL BUTLER STATION 403-931-0100